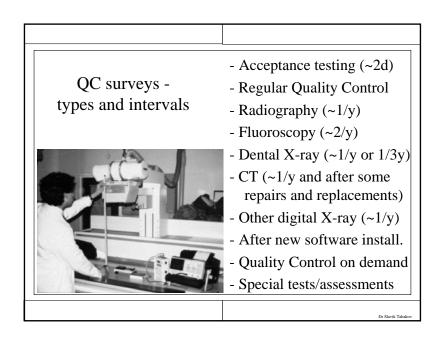

| nsure that:                                                                                                             |
| control measures and pa                | surance programmes including quality<br>atient dose or administered activity<br>ented by the holder of the radiological |
|                                        | carried out before the first use of the purposes, and thereafter perfomance                                             |
| testing on a regular basi<br>procedure | s, and after any major maintenance                                                                                      |
|                                        | (introduced May 2000)                                                                                                   |