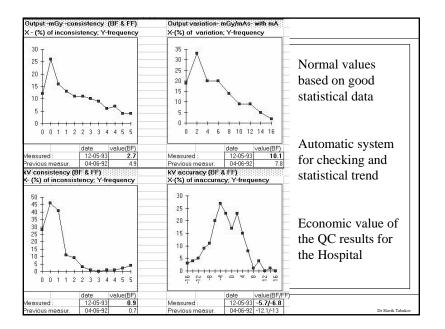

| nsure that:                                                                                                             |
| control measures and pa                | surance programmes including quality<br>atient dose or administered activity<br>ented by the holder of the radiological |
|                                        | carried out before the first use of the purposes, and thereafter perfomance                                             |
| testing on a regular basi<br>procedure | s, and after any major maintenance                                                                                      |
|                                        | (introduced May 2000)                                                                                                   |