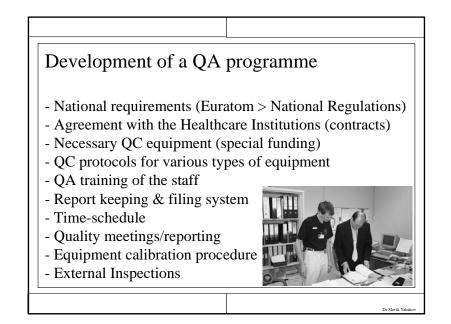

| Development of Q        | Quality Assurance measures |
|-------------------------|----------------------------|
| - Legislative basis     |                            |
| - Development of QA     | programme                  |
| - Training the staff    |                            |
| - Establishing of QA G  | roup (Department)          |
| - Development of Qual   | ity Control protocols      |
| - Close collaboration w | vith the Medical Staff     |
| - Quality Management    |                            |