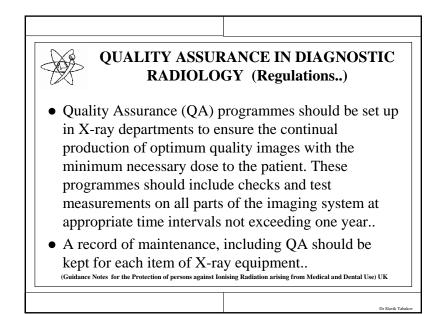

| EC Directive 97/43 Eu                  | Atom                                                                                                                    |
|----------------------------------------|-------------------------------------------------------------------------------------------------------------------------|
| on Radiation Protection                | of Patient :                                                                                                            |
| Member states shall                    | nsure that:                                                                                                             |
| control measures and pa                | surance programmes including quality<br>atient dose or administered activity<br>ented by the holder of the radiological |
|                                        | carried out before the first use of the purposes, and thereafter perfomance                                             |
| testing on a regular basi<br>procedure | s, and after any major maintenance                                                                                      |
|                                        | (introduced May 2000)                                                                                                   |