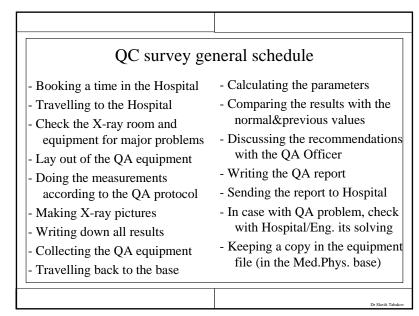

| nsure that:                                                                                                             |
| control measures and pa                | surance programmes including quality<br>atient dose or administered activity<br>ented by the holder of the radiological |
|                                        | carried out before the first use of the purposes, and thereafter perfomance                                             |
| testing on a regular basi<br>procedure | s, and after any major maintenance                                                                                      |
|                                        | (introduced May 2000)                                                                                                   |