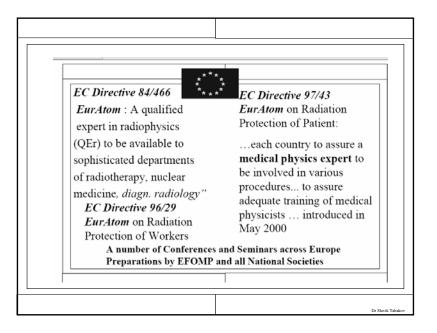

| EC Directive 97/43 Eu                  | Atom                                                                                                                    |
|----------------------------------------|-------------------------------------------------------------------------------------------------------------------------|
| on Radiation Protection                | of Patient :                                                                                                            |
| Member states shall                    | nsure that:                                                                                                             |
| control measures and pa                | surance programmes including quality<br>atient dose or administered activity<br>ented by the holder of the radiological |
|                                        | carried out before the first use of the purposes, and thereafter perfomance                                             |
| testing on a regular basi<br>procedure | s, and after any major maintenance                                                                                      |
|                                        | (introduced May 2000)                                                                                                   |