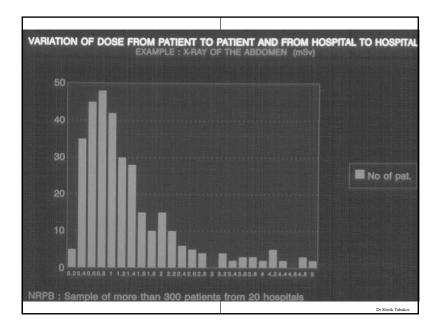

| Development of Q        | Quality Assurance measures |
|-------------------------|----------------------------|
| - Legislative basis     |                            |
| - Development of QA     | programme                  |
| - Training the staff    |                            |
| - Establishing of QA G  | roup (Department)          |
| - Development of Qual   | ity Control protocols      |
| - Close collaboration w | vith the Medical Staff     |
| - Quality Management    |                            |

| EC Directive 97/43 Eu                  | Atom                                                                                                                    |
|----------------------------------------|-----------------------------------------------------------------------------