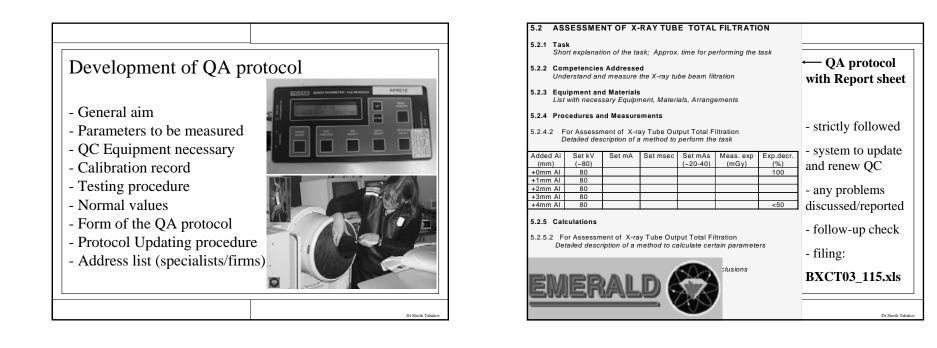

| nsure that:                                                                                                             |
| control measures and pa                | surance programmes including quality<br>atient dose or administered activity<br>ented by the holder of the radiological |
|                                        | carried out before the first use of the purposes, and thereafter perfomance                                             |
| testing on a regular basi<br>procedure | s, and after any major maintenance                                                                                      |
|                                        | (introduced May 2000)                                                                                                   |