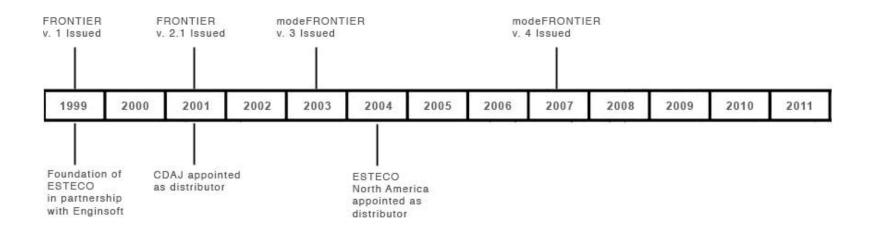

**ESTECO** started in 1999 as a University spin-off. Now modeFRONTIER is used in all continents.