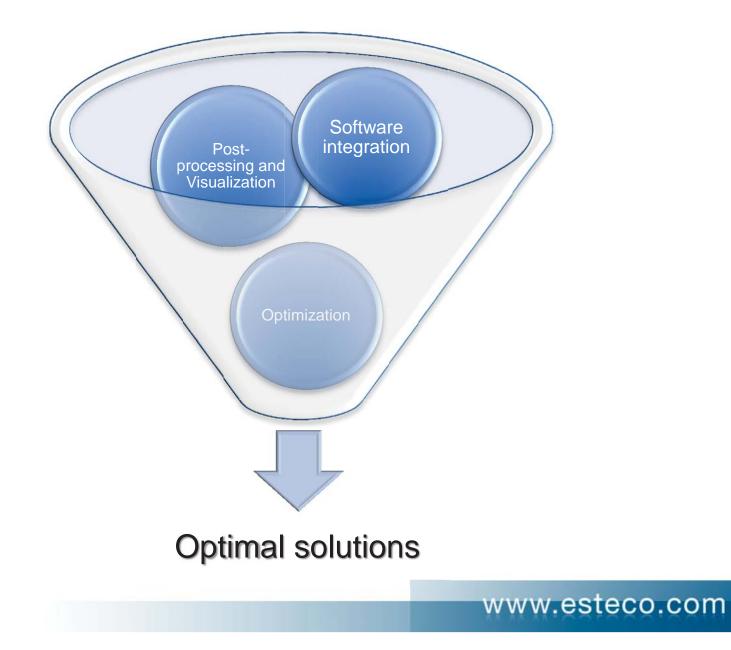

#### Integration

The multidisciplinary nature of modeFRONTIER can take on two meanings:

Integration of different sectors

# Integration of different disciplinary needs

www.esteco.com

Images CC: puuikibeach, gcfairch, Leap Kye

## Optimization

It often happens that **opposite needs** occur during the design process: a **multi-objective** dilemma.

**modeFRONTIER** 's optimization algorithms identify the best compromise.

In other words the best possible solutions.

#### **Post-processing**