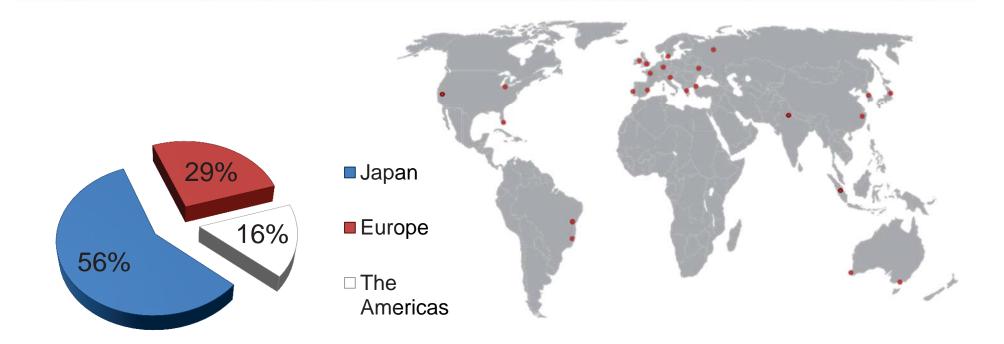

**ESTECO** started in 1999 as a University spin-off. Now modeFRONTIER is used in all continents.

## University Program – over 200 contacts worldwide